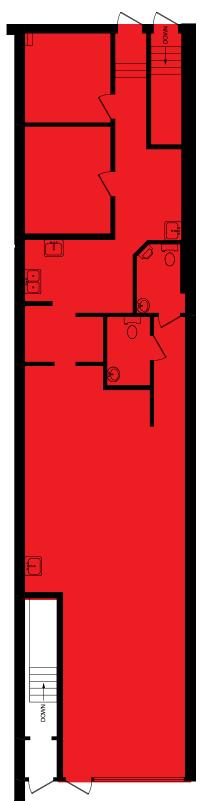

## Floor Plan

**GROUND FLOOR:** 1,571 SF

78
WELLESLEY STREET EAST

### Property Details

**GROUND FLOOR:** 1,571 SF

**AVAILABLE:** Immediately

**TERM:** 5-10 years

**NET RENT:** \$9,000/month

**ADDITIONAL RENT:** \$2,500/month (est. 2023)