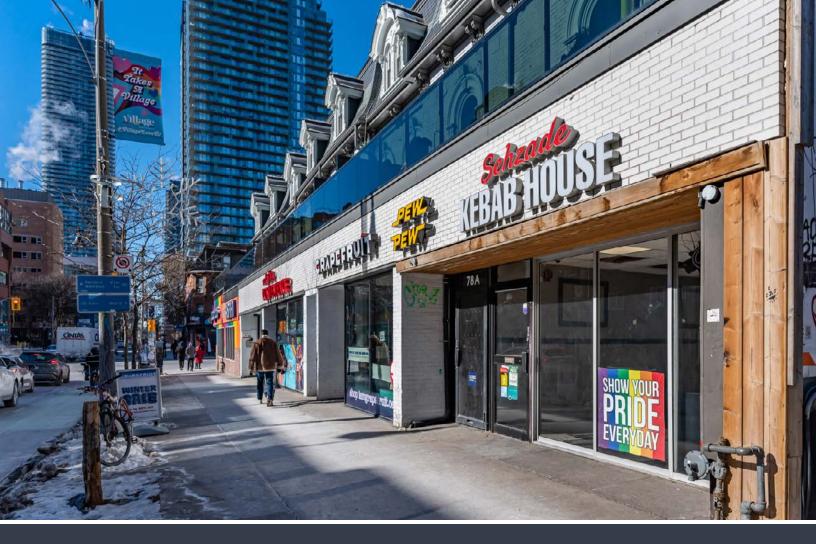

### Overview

Located immediately east of Church Street on the north side of Wellesley Street East, 78 Wellesley Street East offers an opportunity to secure a high exposure location in the heart of Toronto's Church-Wellesley Village. This opportunity is conveniently located seconds away from the Wellesley Subway Station and in close walking distance to the Toronto Metropolitan University campus. Significant residential density has welcomed a breadth of new retailers and consumers into area making the Church and Wellesley Village one of the most desirable neighbourhoods to live, work, and play in Toronto. With ample frontage in a bustling, pedestrian friendly retail strip, this location is suitable for a variety of retail uses.

### **HIGHLIGHTS**

- Pre-fixtured restaurant space and recently updated facade
- High exposure location in the heart of Church-Wellesley Village
- Steps from Wellesley Subway Station and Toronto Metropolitan University
- Neighbourhood tenants include Starbucks, Loblaws, Craig's Cookies, Pizza Pizza, and Baskin Robbins