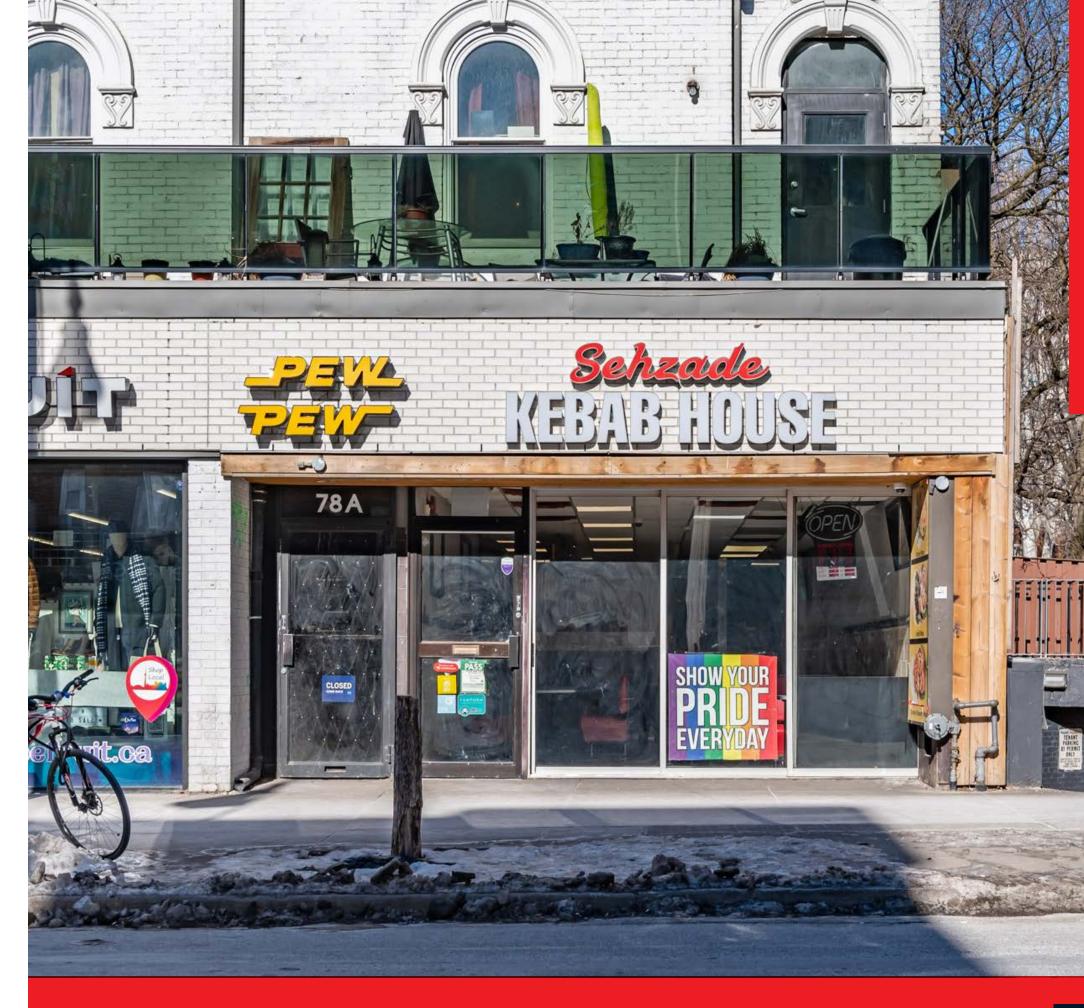

## **78**WELLESLEY STREET EAST

### Overview

Located immediately east of Church Street on the north side of Wellesley Street East, 78 Wellesley Street East offers an opportunity to secure a high exposure location in the heart of Toronto's Church-Wellesley Village. This opportunity is conveniently located seconds away from the Wellesley Subway Station and in close walking distance to the Toronto Metropolitan University campus. Significant residential density has welcomed a breadth of new retailers and consumers into area making the Church and Wellesley Village one of the most desirable neighbourhoods to live, work, and play in Toronto. With ample frontage in a bustling, pedestrian friendly retail strip, this location is suitable for a variety of retail uses.

### **HIGHLIGHTS**

- Pre-fixtured restaurant space and recently updated facade
- High exposure location in the heart of Church-Wellesley Village
- Steps from Wellesley Subway Station and Toronto Metropolitan University
- Neighbourhood tenants include Starbucks, Loblaws, Craig's Cookies, Pizza Pizza, and Baskin Robbins