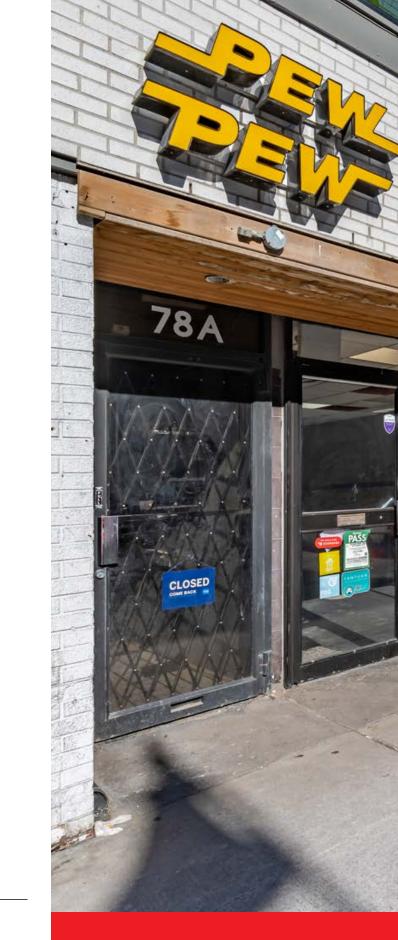

### Overview

Located immediately east of Church Street on the north side of Wellesley Street East, 78 Wellesley Street East offers an opportunity to secure a high exposure location in the heart of Toronto's Church-Wellesley Village. This opportunity is conveniently located seconds away from the Wellesley Subway Station and in close walking distance to the Toronto Metropolitan University campus. Significant residential density has welcomed a breadth of new retailers and consumers into area making the Church and Wellesley Village one of the most desirable neighbourhoods to live, work, and play in Toronto. With ample frontage in a bustling, pedestrian friendly retail strip, this location is suitable for a variety of retail uses.

### **HIGHLIGHTS**

- Pre-fixtured restaurant space and recently updated facade
- High exposure location in the heart of Church-Wellesley Village
- Steps from Wellesley Subway Station and Toronto Metropolitan University
- Neighbourhood tenants include Starbucks, Loblaws, Craig's Cookies, Pizza Pizza, and Baskin Robbins