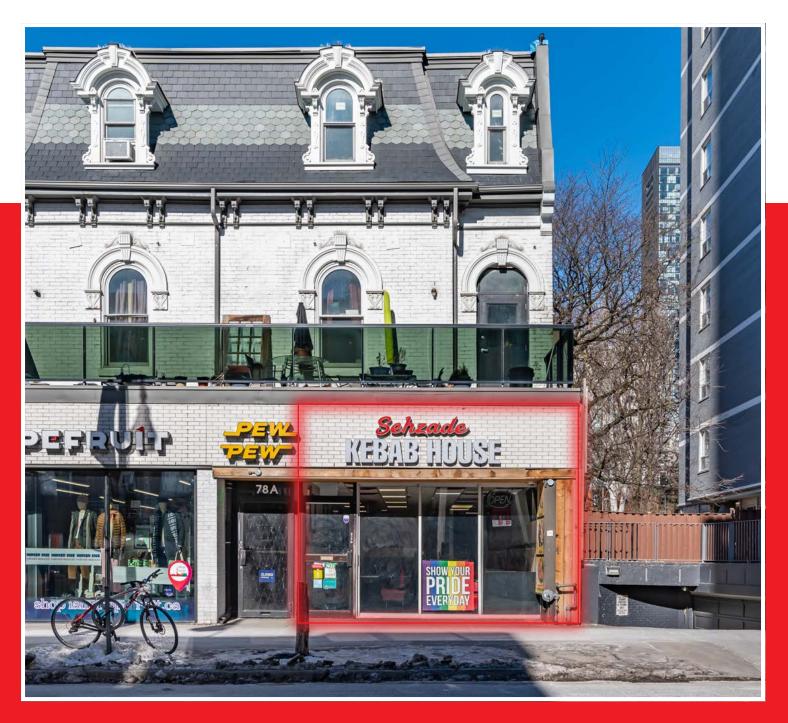

## **78**WELLESLEY STREET EAST

### Overview

Located immediately east of Church Street on the north side of Wellesley Street East, 78 Wellesley Street East offers an opportunity to secure a high exposure location in the heart of Toronto's Church-Wellesley Village. This opportunity is conveniently located seconds away from the Wellesley Subway Station and in close walking distance to the Toronto Metropolitan University campus. Significant residential density has welcomed a breadth of new retailers and consumers into area making the Church and Wellesley Village one of the most desirable neighbourhoods to live, work, and play in Toronto. With ample frontage in a bustling, pedestrian friendly retail strip, this location is suitable for a variety of retail uses.

### **HIGHLIGHTS**

- Pre-fixtured restaurant space and recently updated facade
- High exposure location in the heart of Church-Wellesley Village
- Steps from Wellesley Subway Station and Toronto Metropolitan University
- Neighbourhood tenants include Starbucks, Loblaws, Craig's Cookies, Pizza Pizza, and Baskin Robbins