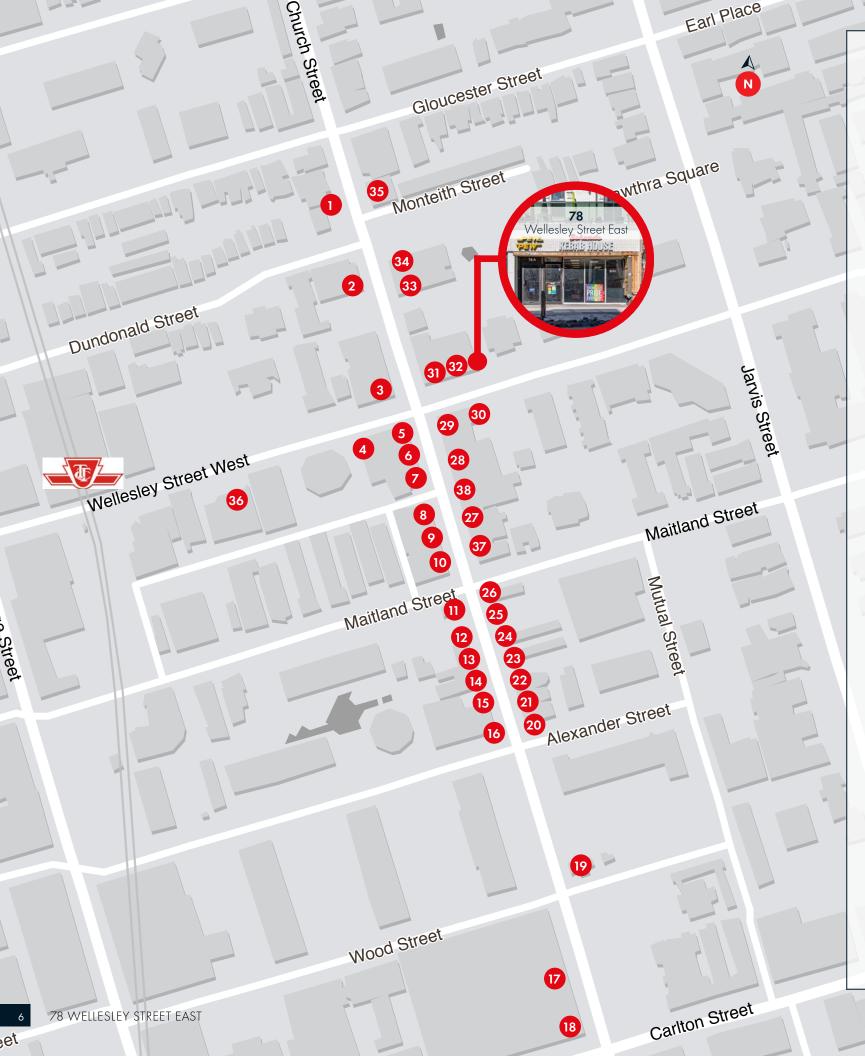

## Mearby Retailers

1 Storm Crow Manor

Lourdes

- 2 Beer Store
- 3 Tacorrito
- 4 Rexall
- **5** Ginger
- 6 Second Cup Coffee Co.
- 7 Chef Gourmet
- 8 Baskin Robins
- Pizza Studio
- 10 Loaded Pierogi
- O'Grady's Restaurant
- 12 Crews & Tangos
- 13 Boutique Bar
- 14 Ben's Den Barber & Hairsylist
- 15 Hawaii Poke
- 16 BMO Bank of Montreal
- 17 Joe Fresh
- 18 Loblaws
- Pub & Restaurant

- 20 Salon One Inc
- 21 Kawa Sushi
- 22 Kintaro Izakaya
- 23 Woody's
- 25 Indian Roti House
- 26 The Churchmouse
- 27 Starbucks
- 28 Fushimi
- 29 Hero Certified Burgers
- 30 Wine Rack
- 31 Pizza Pizza
- 32 Whiskful Thinking
- 33 Fabarnak
- 34 The Ballroom
- 35 Smith
- 36 Fox and Fiddle
- 37 Craigs Cookies
- 38 The Well