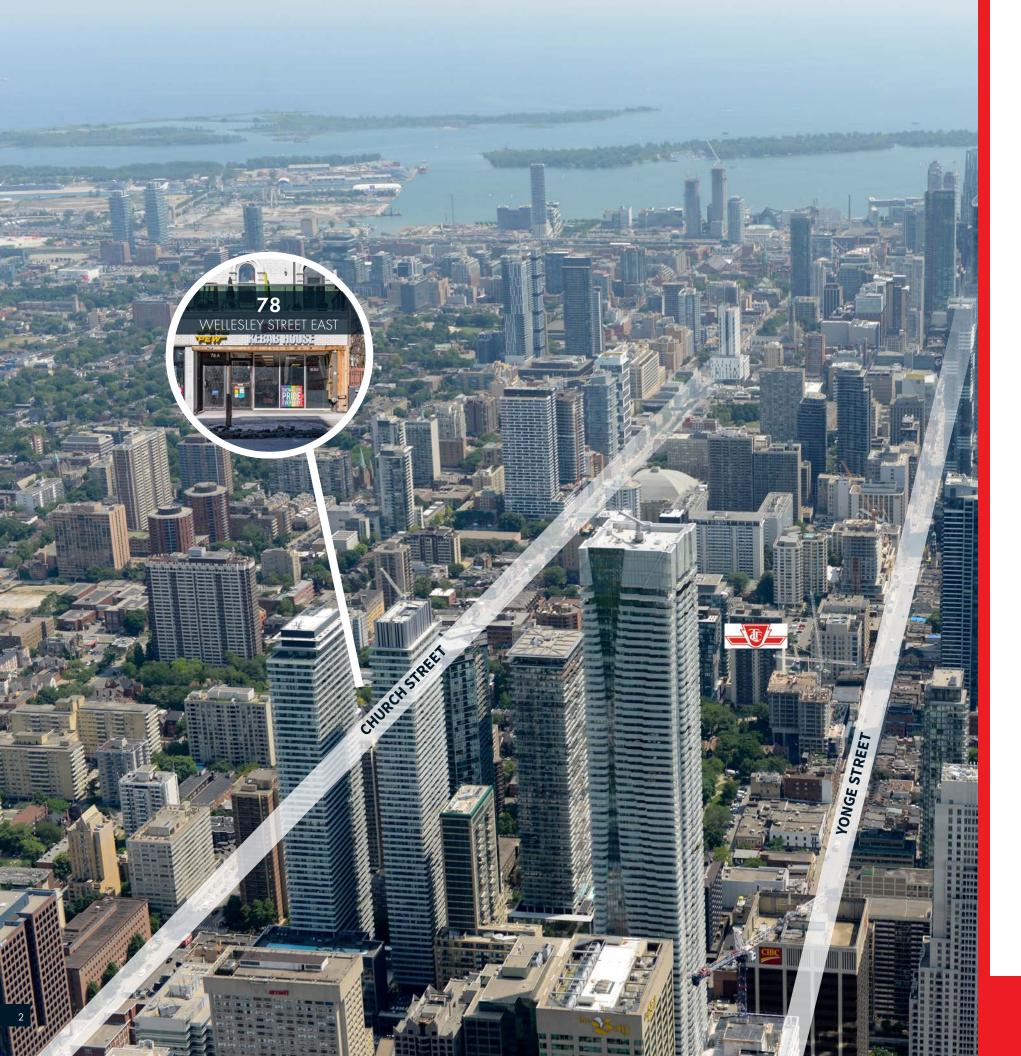

### Overview

Located immediately east of Church Street on the north side of Wellesley Street East, 78 Wellesley Street East offers an opportunity to secure a high exposure location in the heart of Toronto's Church-Wellesley Village. This opportunity is conveniently located seconds away from the Wellesley Subway Station and in close walking distance to the Toronto Metropolitan University campus. Significant residential density has welcomed a breadth of new retailers and consumers into area making the Church and Wellesley Village one of the most desirable neighbourhoods to live, work, and play in Toronto. With ample frontage in a bustling, pedestrian friendly retail strip, this location is suitable for a variety of retail uses.